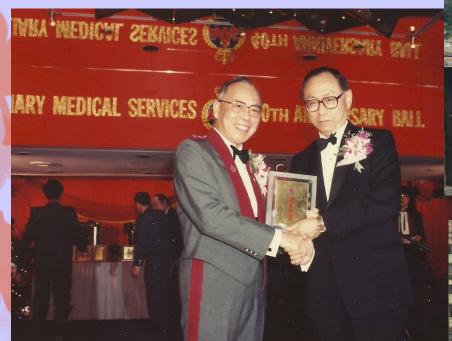

## HONG KONG ACADEMY OF MEDICINE INAUGURAL CEREMONY DECEMBER 1993

































WHO Head Office, Geneva 2007 – with D.G. Dr. M Chan



























## NJEE HOSPITAL — 律敦治醫院











SARS Expert Committee Report Submission to the Chief Executive

































































香港中文大學崇基學院一九九五至九六年度首週會後全體教職員合照 Staff photo, First Friday Assembly, Chung Chi College, CUHK, September 8, 1995













Public Lorenze by Welliam Victing Professor

## Professor David Christiani

Gree-far commercial recommendation Conser-





































































"制訂預防及控制非傳染病策略框架"專家小組會議 2005年9月3日 香港特別行政區政府衞生署























































一九九四年三月三十日,香港卫生署李郎鴻署长 一行三人来到流花卫生检疫局参观,广东卫生检疫局 吕志平副局长、流花卫生检疫局张应镇副局长会见了 来访的客人。双方就粤港两地卫生检疫互作衔接问题 交接了意见,并表示今后要进一步加强合作,互通信 息,交接疫情资料,举行学术交流。共同维护粤港两 地人民的身体健康。

































## 球华人公共卫生协会第五届周年大会







## 第二届国际防痨和肺部疾病联合会亚太区学术大会 暨2009年中国防痨协会学术会议













多规模光中心



多项医技检查室



多规料研实验室



参观干术室





















看醫務衛生署署長李紹鴻伉儷笑得如斯燦 爛,便知他們對是夜的演出甚爲欣賞,各位 演出者的努力可没有白費了。