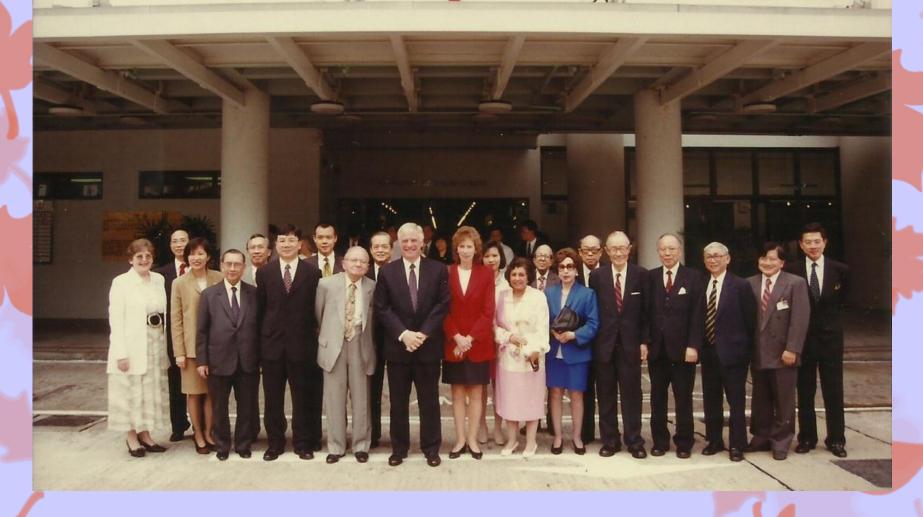

## HONG KONG ACADEMY OF MEDICINE INAUGURAL CEREMONY DECEMBER 1993

WHO Head Office, Geneva 2007 – with D.G. Dr. M Chan