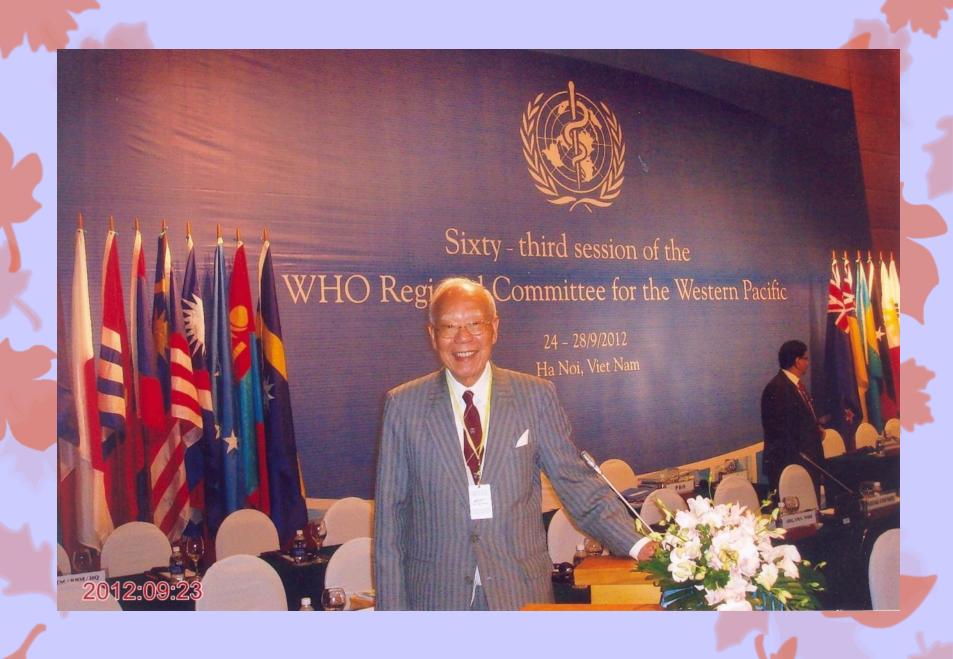

## HONG KONG ACADEMY OF MEDICINE INAUGURAL CEREMONY DECEMBER 1993

































WHO Head Office, Geneva 2007 – with D.G. Dr. M Chan



























## NJEE HOSPITAL — 律敦治醫院











SARS Expert Committee Report Submission to the Chief Executive

































































香港中文大學崇基學院一九九五至九六年度首週會後全體教職員合照 Staff photo, First Friday Assembly, Chung Chi College, CUHK, September 8, 1995













Public Lorenze by Welliam Victing Professor

## Professor David Christiani

Gree-far commercial recommendation Conser-





































































"制訂預防及控制非傳染病策略框架"專家小組會議 2005年9月3日 香港特別行政區政府衞生署























































一九九四年三月三十日,香港卫生署李郎鴻署长 一行三人来到流花卫生检疫局参观,广东卫生检疫局 吕志平副局长、流花卫生检疫局张应镇副局长会见了 来访的客人。双方就粤港两地卫生检疫互作衔接问题 交接了意见,并表示今后要进一步加强合作,互通信 息,交接疫情资料,举行学术交流。共同维护粤港