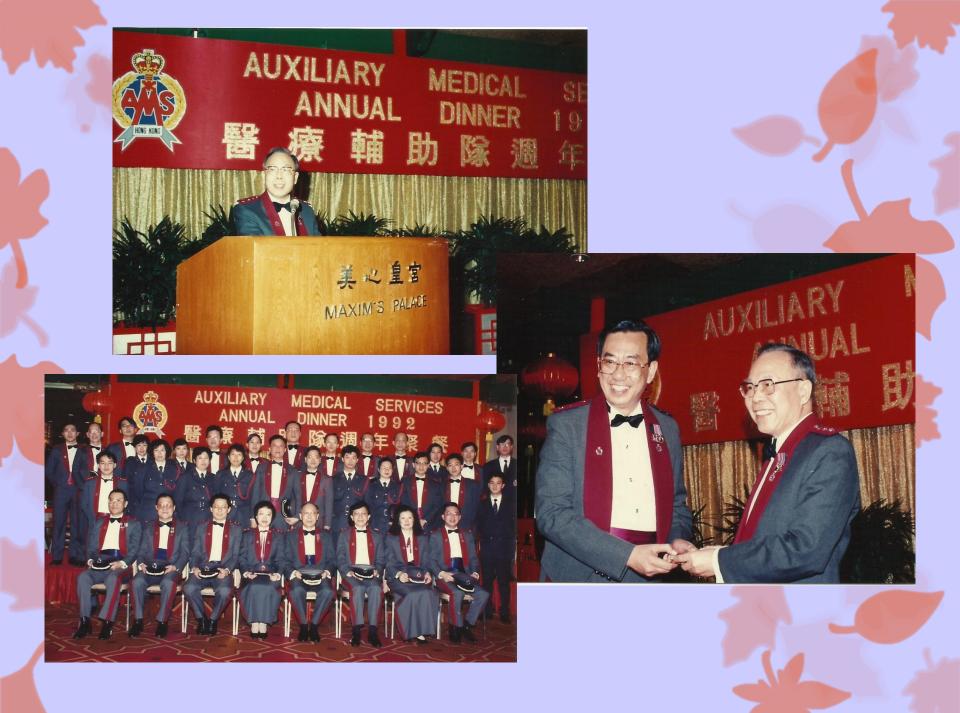

## HONG KONG ACADEMY OF MEDICINE INAUGURAL CEREMONY DECEMBER 1993

































WHO Head Office, Geneva 2007 – with D.G. Dr. M Chan



























## NJEE HOSPITAL — 律敦治醫院











SARS Expert Committee Report Submission to the Chief Executive

































































香港中文大學崇基學院一九九五至九六年度首週會後全體教職員合照 Staff photo, First Friday Assembly, Chung Chi College, CUHK, September 8, 1995













Public Lorenze by Welliam Victing Professor

## Professor David Christiani

Gree-far commercial recommendation Conser-





































































"制訂預防及控制非傳染病策略框架"專家小組會議 2005年9月3日 香港特別行政區政府衞生署























































一九九四年三月三十日,香港卫生署李郎鴻署长 一行三人来到流花卫生检疫局参观,广东卫生检疫局 吕志平副局长、流花卫生检疫局张应镇副局长会见了 来访的客人。双方就粤港两地卫生检疫互作衔接问题 交接了意见,并表示今后要进一步加强合作,互通信 息,交接疫情资料,举行学术交流。共同维护粤港两 地人民的身体健康。

































## 球华人公共卫生协会第五届周年大会







## 第二届国际防痨和肺部疾病联合会亚太区学术大会 暨2009年中国防痨协会学术会议













多规模光中心



多项医技检查室



多规料研实验室



参观干术室





















看醫務衛生署署長李紹鴻伉儷笑得如斯燦 爛,便知他們對是夜的演出甚爲欣賞,各位 演出者的努力可没有白費了。