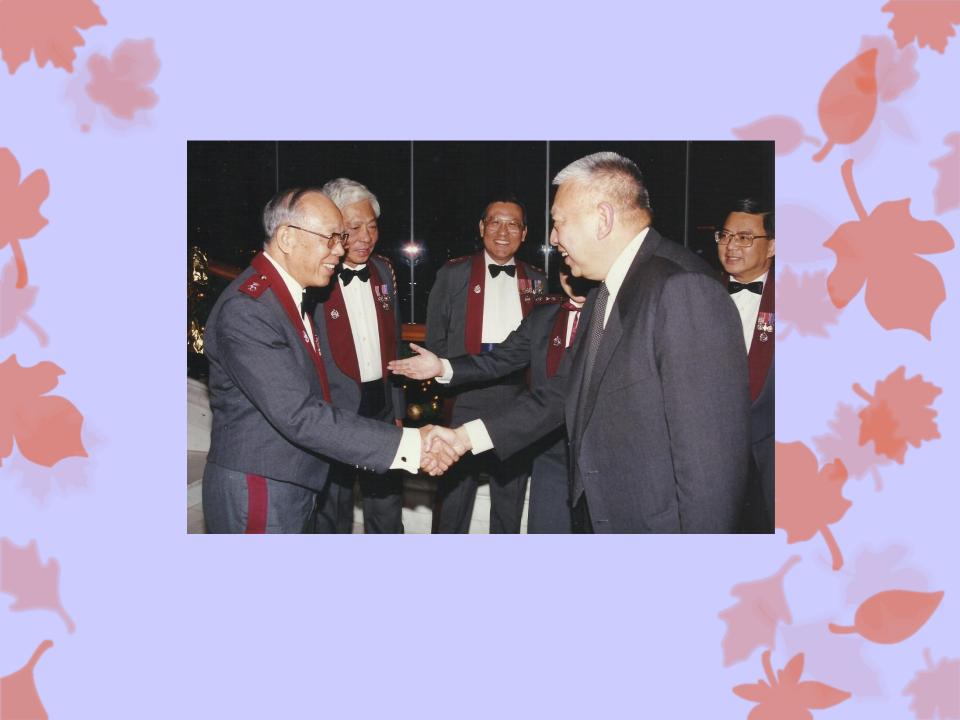

## HONG KONG ACADEMY OF MEDICINE INAUGURAL CEREMONY DECEMBER 1993

WHO Head Office, Geneva 2007 – with D.G. Dr. M Chan