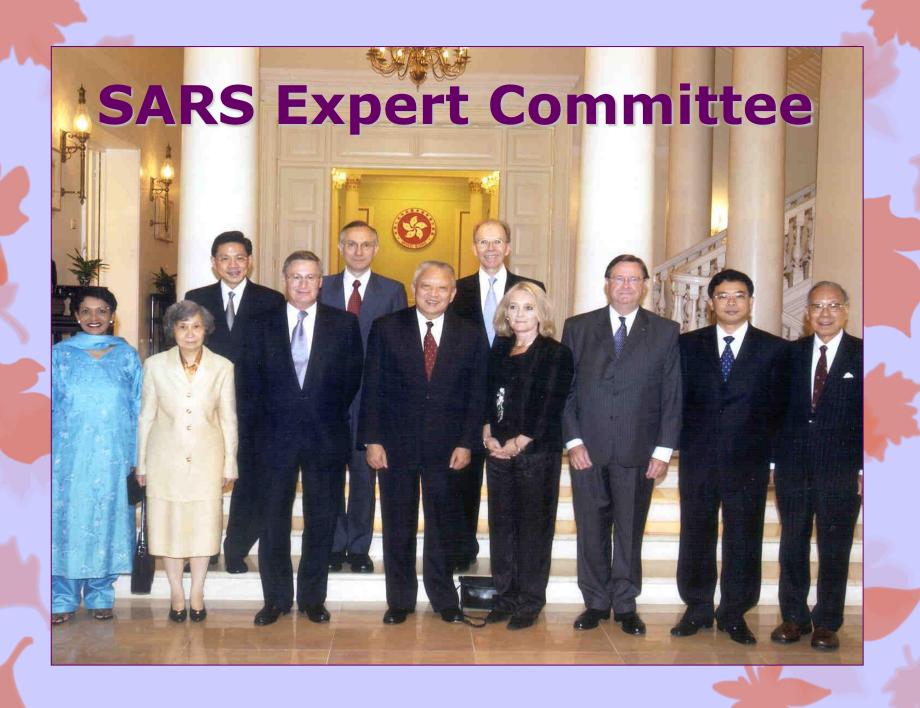

## NJEE HOSPITAL — 律敦治醫院

SARS Expert Committee Report Submission to the Chief Executive

香港中文大學崇基學院一九九五至九六年度首週會後全體教職員合照 Staff photo, First Friday Assembly, Chung Chi College, CUHK, September 8, 1995

Public Lorenze by Welliam Victing Professor