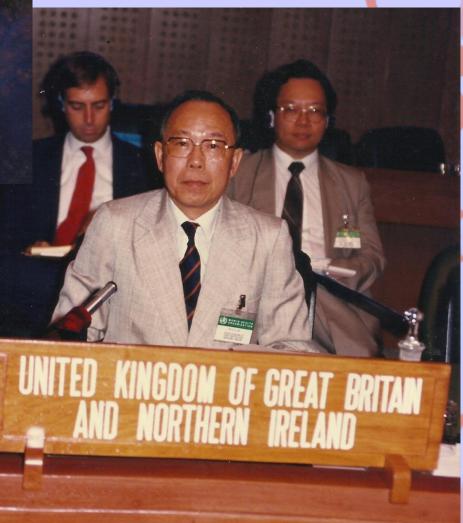

## HONG KONG ACADEMY OF MEDICINE INAUGURAL CEREMONY DECEMBER 1993

WHO Head Office, Geneva 2007 – with D.G. Dr. M Chan