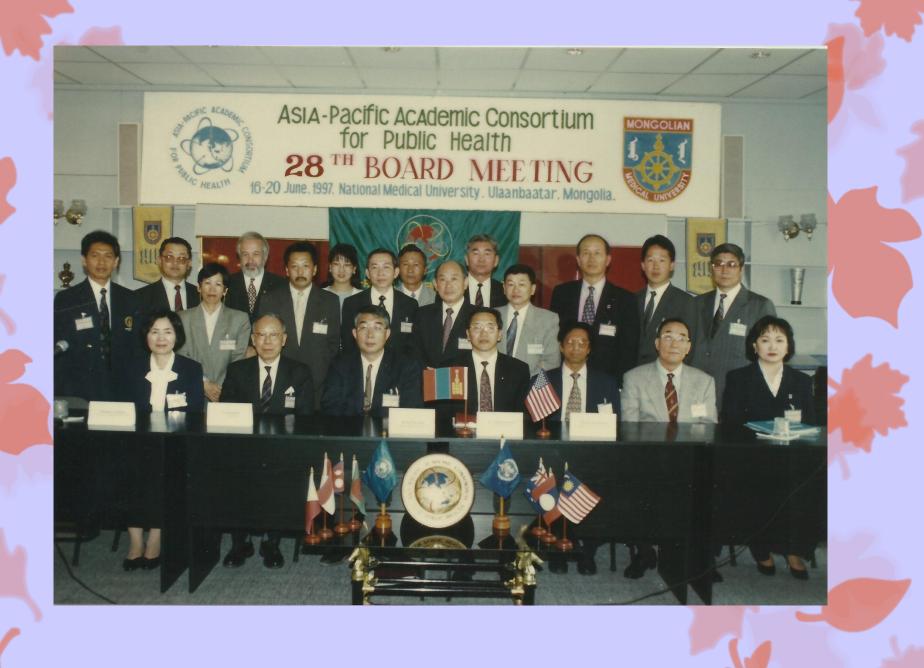

## HONG KONG ACADEMY OF MEDICINE INAUGURAL CEREMONY DECEMBER 1993

WHO Head Office, Geneva 2007 – with D.G. Dr. M Chan