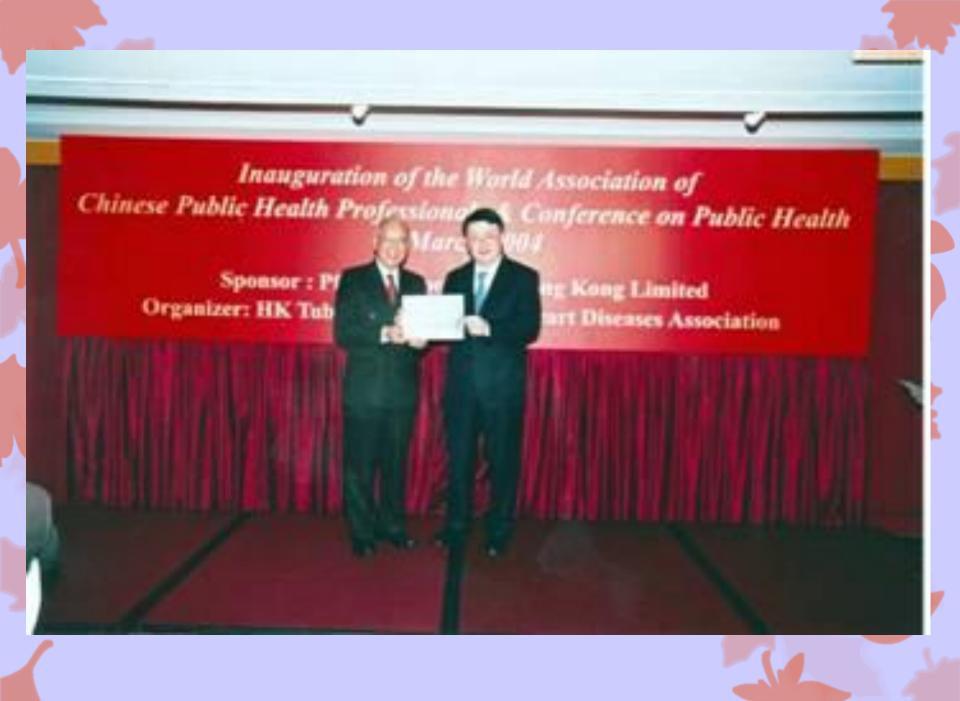

. Dr. M Chan



























## NJEE HOSPITAL — 律敦治醫院











SARS Expert Committee Report Submission to the Chief Executive

































































香港中文大學崇基學院一九九五至九六年度首週會後全體教職員合照 Staff photo, First Friday Assembly, Chung Chi College, CUHK, September 8, 1995













Public Lorenze by Welliam Victing Professor

## Professor David Christiani

Gree-far commercial recommendation Conser-





































































"制訂預防及控制非傳染病策略框架"專家小組會議 2005年9月3日 香港特別行政區政府衞生署























































一九九四年三月三十日,香港卫生署李郎鴻署长 一行三人来到流花卫生检疫局参观,广东卫生检疫局 吕志平副局长、流花卫生检疫局张应镇副局长会见了 来访的客人。双方就粤港两地卫生检疫互作衔接问题 交接了意见,并表示今后要进一步加强合作,互通信 息,交接疫情资料,举行学术交流。共同维护粤港两 地人民的身体健康。

































## 球华人公共卫生协会第五届周年大会







## 第二届国际防痨和肺部疾病联合会亚太区学术大会 暨2009年中国防痨协会学术会议













多规模光中心



多项医技检查室



多规料研实验室



参观干术室





















看醫務衛生署署長李紹鴻伉儷笑得如斯燦 爛,便知他們對是夜的演出甚爲欣賞,各位 演出者的努力可没有白費了。