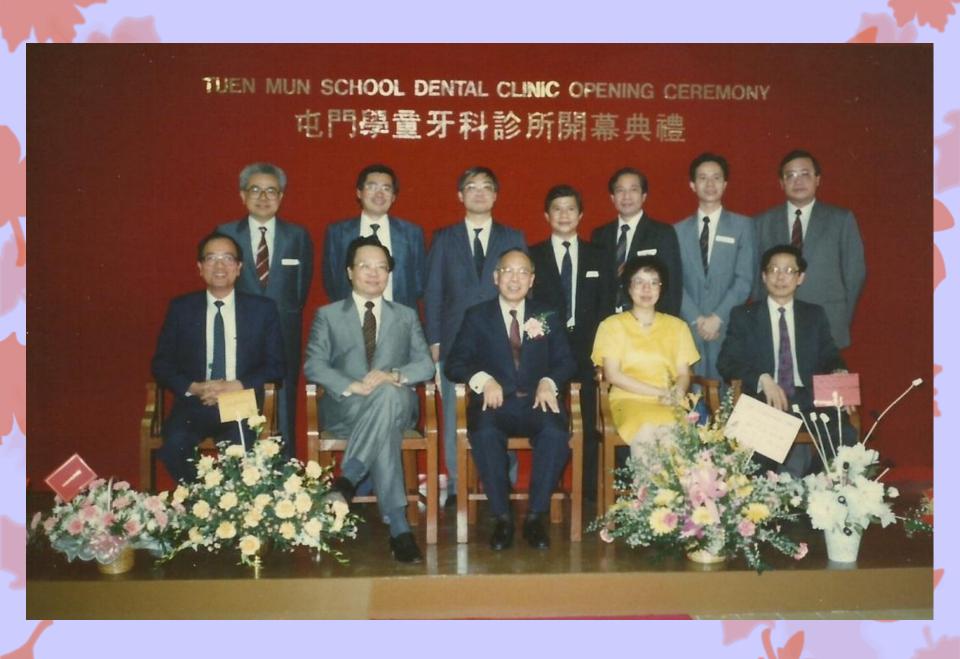

## NJEE HOSPITAL — 律敦治醫院

SARS Expert Committee Report Submission to the Chief Executive

香港中文大學崇基學院一九九五至九六年度首週會後全體教職員合照 Staff photo, First Friday Assembly, Chung Chi College, CUHK, September 8, 1995

Public Lorenze by Welliam Victing Professor