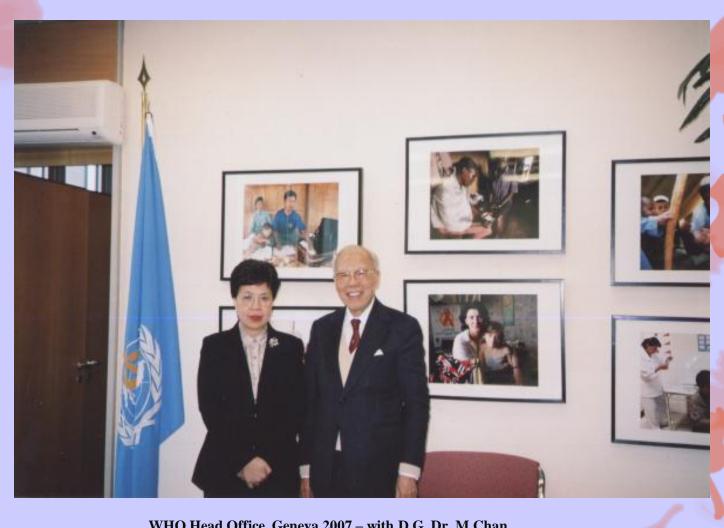

## HONG KONG ACADEMY OF MEDICINE INAUGURAL CEREMONY DECEMBER 1993

WHO Head Office, Geneva 2007 – with D.G. Dr. M Chan