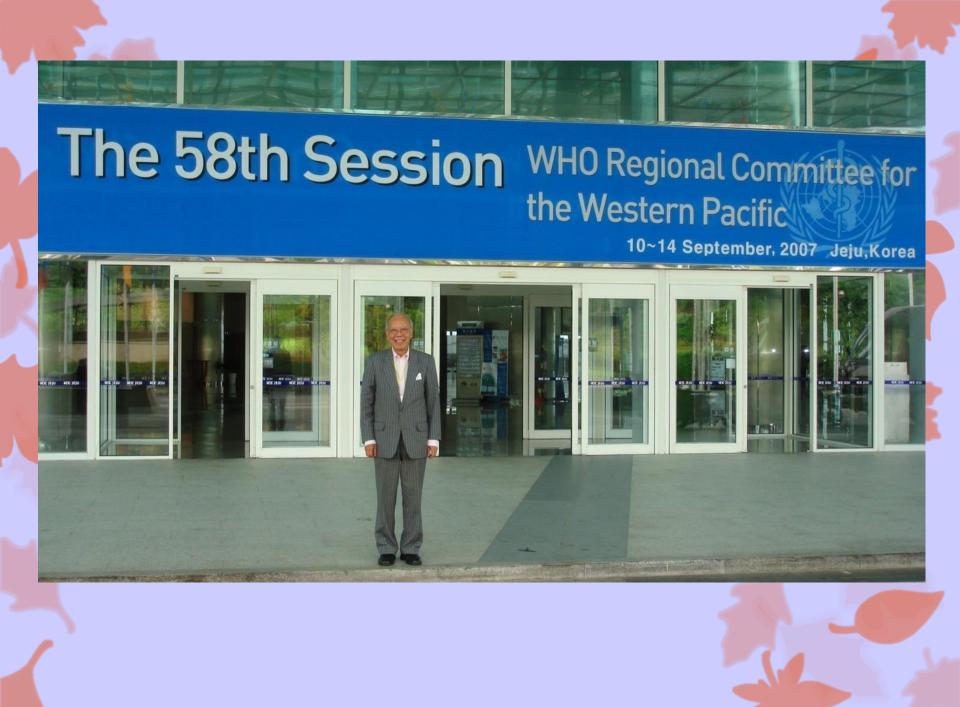

## HONG KONG ACADEMY OF MEDICINE INAUGURAL CEREMONY DECEMBER 1993

WHO Head Office, Geneva 2007 – with D.G. Dr. M Chan