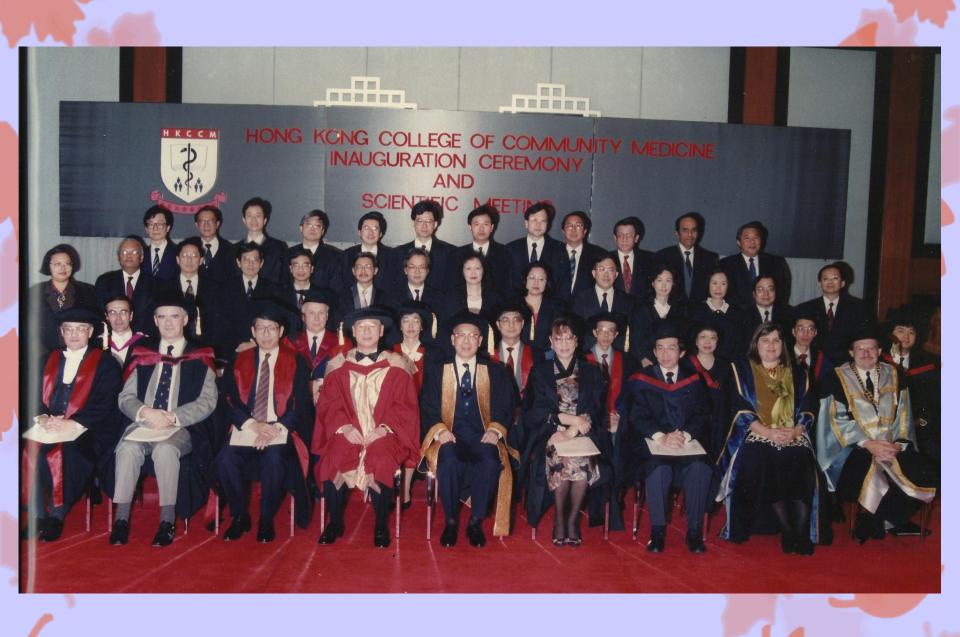

## HONG KONG ACADEMY OF MEDICINE INAUGURAL CEREMONY DECEMBER 1993

WHO Head Office, Geneva 2007 – with D.G. Dr. M Chan