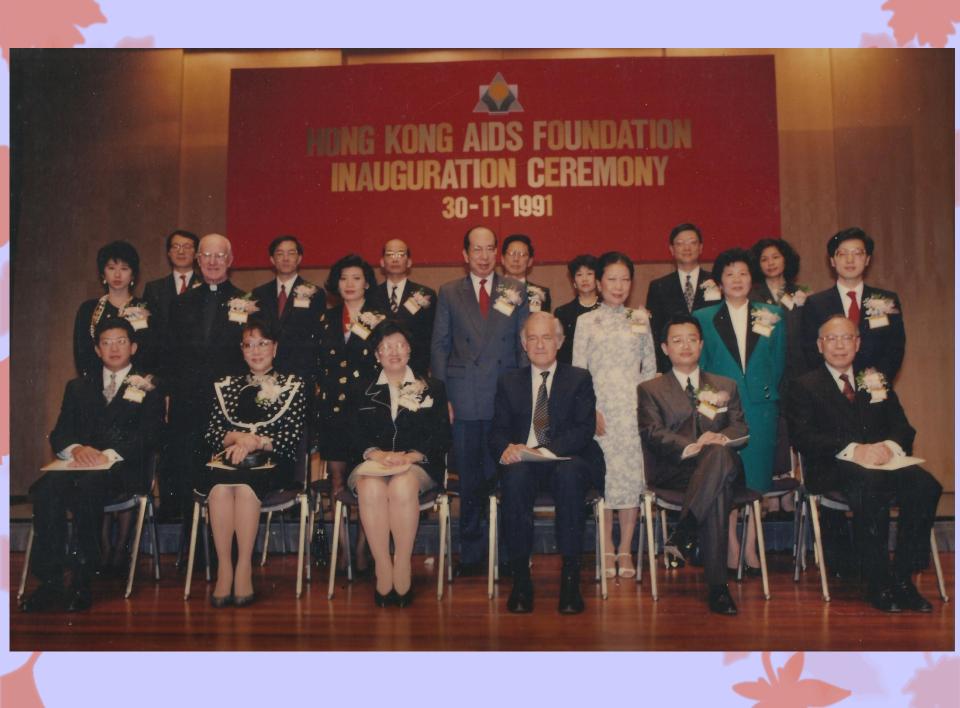

## HONG KONG ACADEMY OF MEDICINE INAUGURAL CEREMONY DECEMBER 1993

WHO Head Office, Geneva 2007 – with D.G. Dr. M Chan