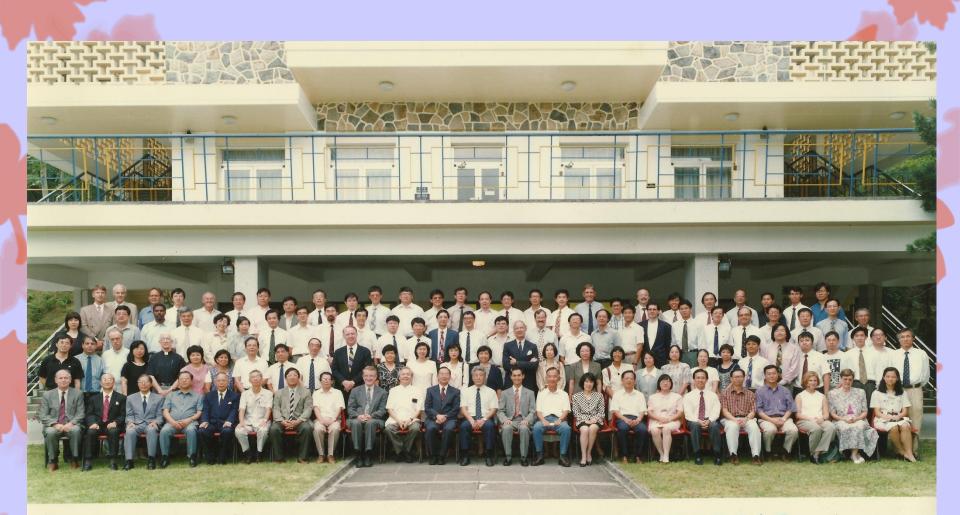

## NJEE HOSPITAL — 律敦治醫院

SARS Expert Committee Report Submission to the Chief Executive

香港中文大學崇基學院一九九五至九六年度首週會後全體教職員合照 Staff photo, First Friday Assembly, Chung Chi College, CUHK, September 8, 1995

Public Lorenze by Welliam Victing Professor