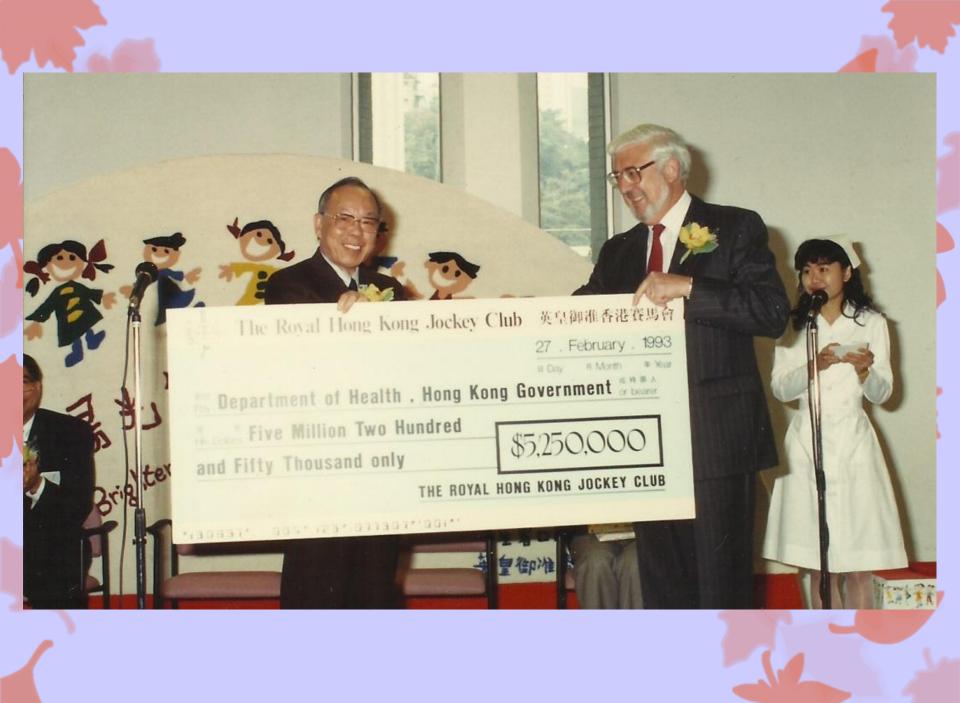

## HONG KONG ACADEMY OF MEDICINE INAUGURAL CEREMONY DECEMBER 1993

































WHO Head Office, Geneva 2007 – with D.G. Dr. M Chan



























## NJEE HOSPITAL — 律敦治醫院











SARS Expert Committee Report Submission to the Chief Executive

































































香港中文大學崇基學院一九九五至九六年度首週會後全體教職員合照 Staff photo, First Friday Assembly, Chung Chi College, CUHK, September 8, 1995













Public Lorenze by Welliam Victing Professor

## Professor David Christiani

Gree-far commercial recommendation Conser-





































































"制訂預防及控制非傳染病策略框架"專家小組會議 2005年9月3日 香港特別行政區政府衞生署























































一九九四年三月三十日,香港卫生署李郎鴻署长 一行三人来到流花卫生检疫局参观,广东卫生检疫局 吕志平副局长、流花卫生检疫局张应镇副局长会见了 来访的客人。双方就粤港两地卫生检疫互作衔接问题 交接了意见,并表示今后要进一步加强合作,互通信 息,交接疫情资料,举行学术交流。共同维护粤港两 地人民的身体健康。

































## 球华人公共卫生协会第五届周年大会







## 第二届国际防痨和肺部疾病联合会亚太区学术大会 暨2009年中国防痨协会学术会议













多规模光中心



多项医技检查室



多规料研实验室



参观干术室





















看醫務衛生署署長李紹鴻伉儷笑得如斯燦 爛,便知他們對是夜的演出甚爲欣賞,各位 演出者的努力可没有白費了。