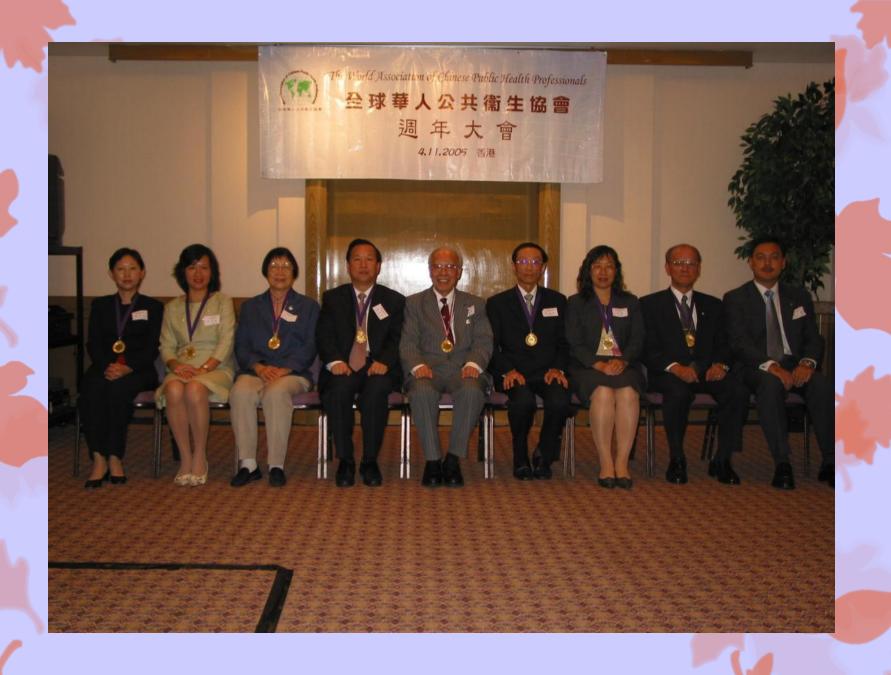

## HONG KONG ACADEMY OF MEDICINE INAUGURAL CEREMONY DECEMBER 1993

































WHO Head Office, Geneva 2007 – with D.G. Dr. M Chan



























## NJEE HOSPITAL — 律敦治醫院











SARS Expert Committee Report Submission to the Chief Executive

































































香港中文大學崇基學院一九九五至九六年度首週會後全體教職員合照 Staff photo, First Friday Assembly, Chung Chi College, CUHK, September 8, 1995













Public Lorenze by Welliam Victing Professor

## Professor David Christiani

Gree-far commercial recommendation Conser-





































































"制訂預防及控制非傳染病策略框架"專家小組會議 2005年9月3日 香港特別行政區政府衞生署























































一九九四年三月三十日,香港卫生署李郎鴻署长 一行三人来到流花卫生检疫局参观,广东卫生检疫局 吕志平副局长、流花卫生检疫局张应镇副局长会见了 来访的客人。双方就粤港两地卫生检疫互作衔接问题 交接了意见,并表示今后要进一步加强合作,互通信 息,交接疫情资料,举行学术交流。共同