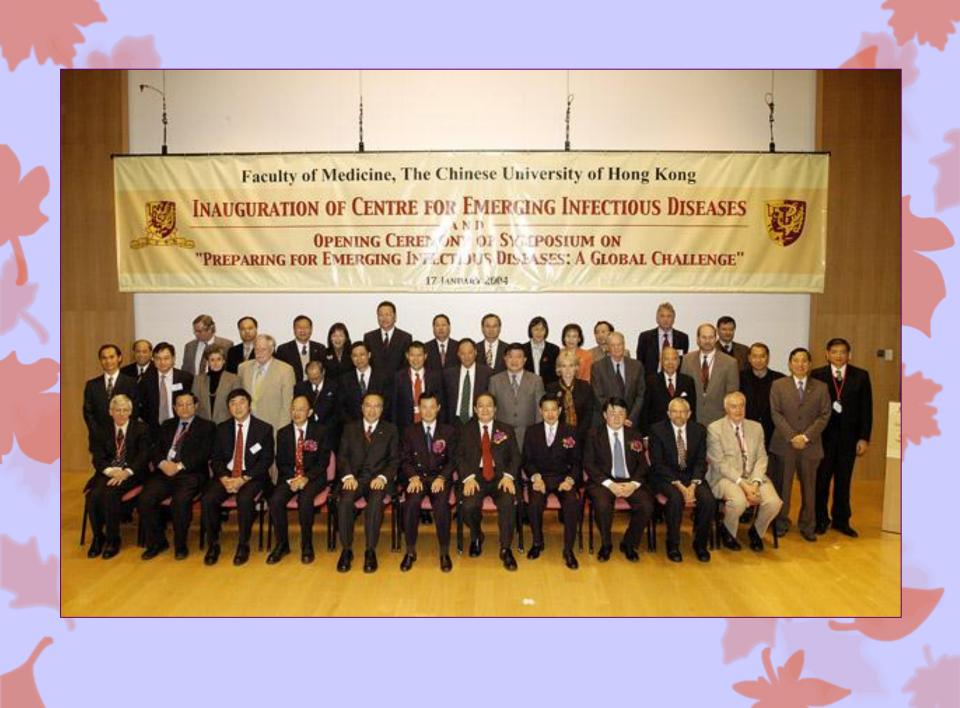

## NJEE HOSPITAL — 律敦治醫院

SARS Expert Committee Report Submission to the Chief Executive

香港中文大學崇基學院一九九五至九六年度首週會後全體教職員合照 Staff photo, First Friday Assembly, Chung Chi College, CUHK, September 8, 1995

Public Lorenze by Welliam Victing Professor